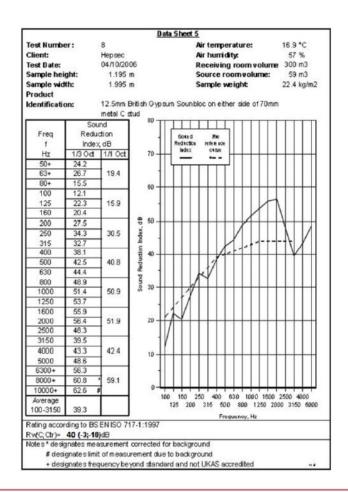

BTC 17439F - BRE Report P102396-1011A Refer to Speedline Specification Clause

173 mm. (At Base Track, Excluding Finishes)

Medium - Annexes A-F

40 RwdB, Date Tested or Assessed Against - 70-B-53

SPEEDLINE Drywall Systems, Adsetts House, 16 Europa View, Sheffield Business Park, Sheffield, S9 1XH. Tel: 0114 231 8030.